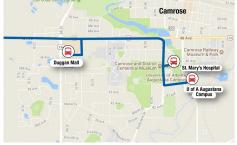

Check this out! If you are a reluctant winter driver, but have appointments in Edmonton, this may be a good option.

#### camrose connector

Connecting Camrose to Edmonton and Beyond

MONDAY • TUESDAY • WEDNESDAY • THURSDAY • FRIDAY

CAMROSE → EDMONTON

Book Now. Online or By Phone! 1-800-232-1958 REDARROW.CA

EDMONTON → CAMROSE

| DEPART                         |                              |                 | ARRIVE                         |                     |                                 |                             | DEPART                      |                                 |                     |                                | ARRIVE          |                              |                                 |
|--------------------------------|------------------------------|-----------------|--------------------------------|---------------------|---------------------------------|-----------------------------|-----------------------------|---------------------------------|---------------------|--------------------------------|-----------------|------------------------------|---------------------------------|
| U of A<br>Augustana<br>Campus  | St. Mary's<br>Hospital       | Duggan<br>Mall  | Red Arrow<br>Edmonton<br>South | Southgate<br>Centre | U of A<br>Hospital              | U of A<br>Transit<br>Centre | U of A<br>Transit<br>Centre | U of A<br>Hospital              | Southgate<br>Centre | Red Arrow<br>Edmonton<br>South | Duggan<br>Mall  | St. Mary's<br>Hospital       | U of A<br>Augustana<br>Campus   |
| 4901 46 Ave                    | 4607 53 St                   | 6601 48 Ave     | 5359 Calgary Trail NW          | 5015 111 St         | 114 St & 85 Ave<br>STOP 2638 NB | 113 St & 89 Ave             | 113 St & 89 Ave             | 114 St & 85 Ave<br>STOP 2638 NB | 5015 111 St         | 5359 Calgary Trail NW          | 6601 48 Ave     | 4607 53 St                   | 4901 46 Ave                     |
| FAITH & LIFE<br>ENTRE ENTRANCE | ACROSS STREET<br>AT BUS STOP | CINEMA ENTRANCE | BESIDE SMITTY'S                | SAFEWAY<br>ENTRANCE | STOLLERY MAIN<br>ENTRANCE       | STOP 2636 EB                | STOP 2636 EB                | STOLLERY MAIN<br>ENTRANCE       | SAFEWAY<br>ENTRANCE | BESIDE SMITTY'S                | CINEMA ENTRANCE | ACROSS STREET<br>AT BUS STOP | FAITH & LIFE<br>CENTRE ENTRANCE |
| 07:00                          | 07:05                        | 07:12           | 08:15                          | 08:20               | 08:35                           | 08:40                       | 09:00                       | 09:05                           | 09:20               | 09:27                          | 10:30           | 10:35                        | 10:40                           |
| 11:00                          | 11:05                        | 11:12           | 12:15                          | 12:20               | 12:35                           | 12:40                       | 13:30                       | 13:35                           | 13:50               | 13:57                          | 15:00           | 15:05                        | 15:10                           |
| 15:30                          | 15:35                        | 15:42           | 16:45                          | 16:50               | 17:05                           | 17:10                       | 17:30                       | 17:35                           | 17:50               | 17:57                          | 19:00           | 19:05                        | 19:10                           |
|                                |                              |                 |                                |                     |                                 |                             |                             |                                 |                     |                                |                 |                              |                                 |